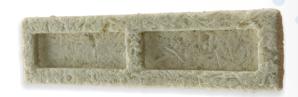

## CORTICAL BONE FIBER PRODUCTS

**Cortical Bone Fiber Strips and Putty** are unique and versatile bone void fillers with putty-like handling characteristics. The fiber can be rehydrated with BMA, PRP, whole blood, or saline. Once hydrated, the pliable fibers provide excellent moldability and handling characteristics. Cortical Bone Fiber Strips and Putty are osteoconductive with osteoinductive potential and provide an outstanding scaffold for bone growth.

- Excellent handling properties, moldable and resistant to irrigation
- · Increased surface area for optimized cell adsorption, retention, and viability
- · Contains no fillers or carriers
- · Partially demineralized allograft bone, no carrier
- · Moldable and irrigation resistant
- · Osteoconductive with osteoinductive potential
- Sterile: Sterility assurance level (SAL) 10<sup>-6</sup>