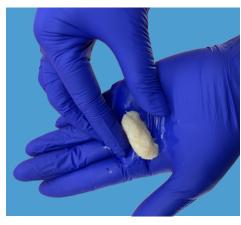

## CORTICAL BONE FIBER PRODUCTS

**Cortical Bone Fiber Strips and Putty** are unique and versatile bone void fillers with putty-like handling characteristics. The fiber can be rehydrated with BMA, PRP, whole blood, or saline. Once hydrated, the pliable fibers provide excellent moldability and handling characteristics. Cortical Bone Fiber Strips and Putty are osteoconductive with osteoinductive potential and provide an outstanding scaffold for bone growth.

- Excellent handling properties, moldable and resistant to irrigation
- · Increased surface area for optimized cell adsorption, retention, and viability
- · Contains no fillers or carriers
- · Partially demineralized allograft bone, no carrier
- · Moldable and irrigation resistant
- · Osteoconductive with osteoinductive potential
- Sterile: Sterility assurance level (SAL) 10<sup>-6</sup>