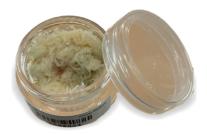

## CORTICAL BONE FIBER PRODUCTS

**Cortical Bone Fiber Strips and Putty** are unique and versatile bone void fillers with putty-like handling characteristics. The fiber can be rehydrated with BMA, PRP, whole blood, or saline. Once hydrated, the pliable fibers provide excellent moldability and handling characteristics. Cortical Bone Fiber Strips and Putty are osteoconductive with osteoinductive potential and provide an outstanding scaffold for bone growth.

- Excellent handling properties, moldable and resistant to irrigation
- · Increased surface area for optimized cell adsorption, retention, and viability
- · Contains no fillers or carriers
- · Partially demineralized allograft bone, no carrier
- · Moldable and irrigation resistant
- · Osteoconductive with osteoinductive potential
- Sterile: Sterility assurance level (SAL) 10<sup>-6</sup>