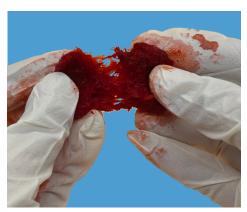

- Excellent handling properties, moldable and resistant to irrigation
- · Increased surface area for optimized cell adsorption, retention, and viability
- · Contains no fillers or carriers
- · Partially demineralized allograft bone, no carrier
- · Moldable and irrigation resistant
- · Osteoconductive with osteoinductive potential
- Sterile: Sterility assurance level (SAL) 10<sup>-6</sup>